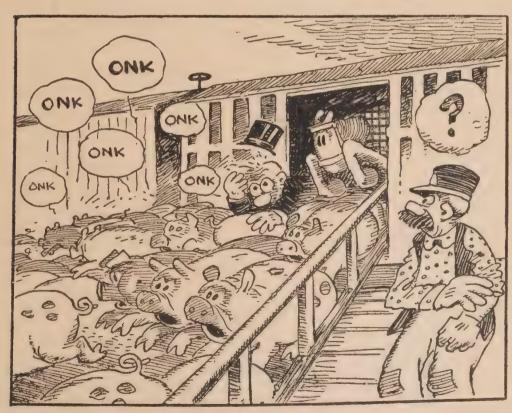

And his feelings for Spark Plug—well, they change from time to time. When Spark Plug wins a race, Barney loves him like a brother. But when Sparky loses, Barney always figures out how much he could get for him at a glue factory.